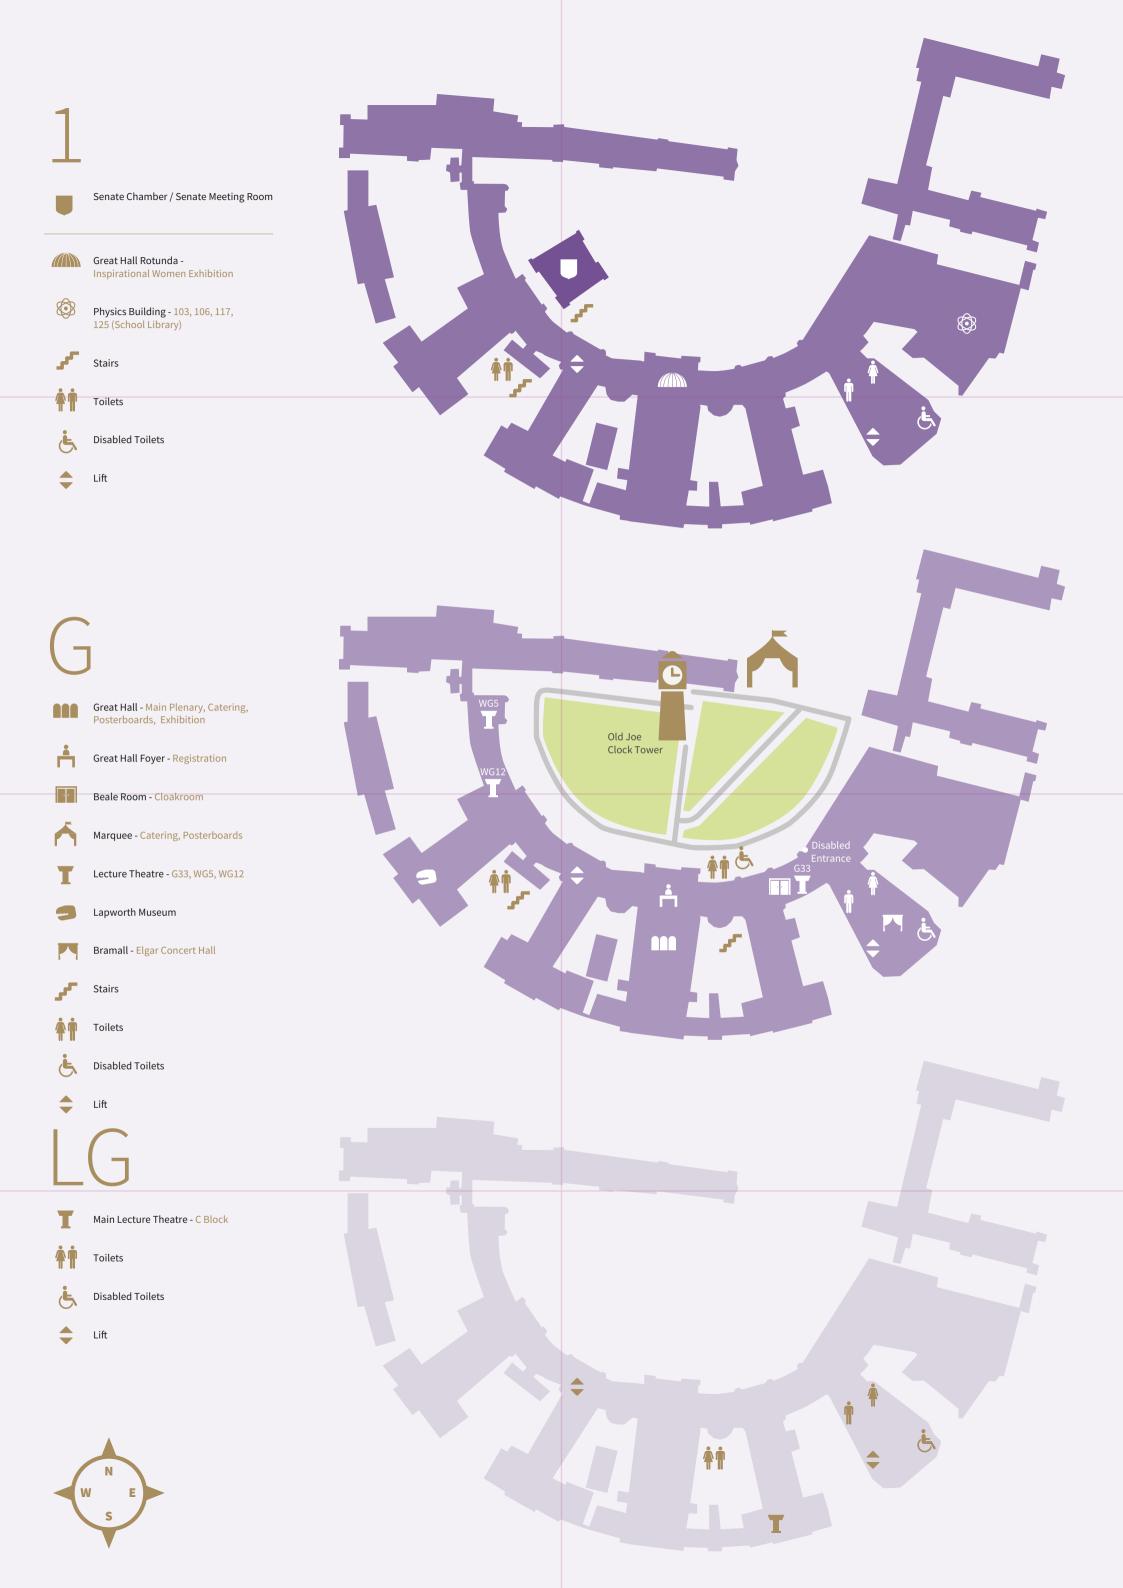

## Hello and welcome to Aston Webb

Aston Webb easy. This handy map has been designed with you in mind making getting around

You'll find landmarks dotted around to help guide you around and key

points of interest like visitor attractions.